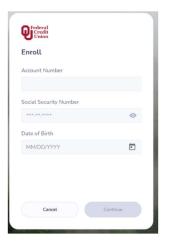

### **Online Banking**

Enrollment for online banking requires you to have three pieces of information- your member #, full social security number and birthdate.

After entering the information, you will click "Continue." Then you will create a unique user name and password for accessing your accounts. Click on the "I agree to the Terms and Conditions" radio button and click the box next to "I am not a Robot."

To complete enrollment, click Submit.

| < Enroll                     |                 |                  |     |
|------------------------------|-----------------|------------------|-----|
| < Enroll                     |                 |                  |     |
| Username                     |                 |                  |     |
|                              |                 |                  |     |
| Password                     |                 |                  |     |
|                              |                 |                  | •   |
| Confirm Password             |                 |                  |     |
|                              |                 |                  | 0   |
| I agree to the Term          | s and Conditio  | ins              |     |
| Yes, I would like to notices | enroll in e-sta | tements and      | ie- |
| I'm not a robot              |                 | PTCHA<br>- Terms |     |
|                              |                 |                  |     |