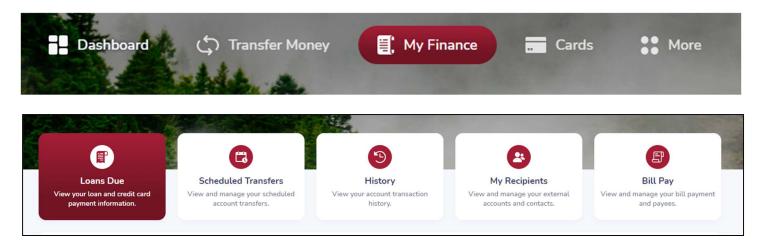

### Dashboard

The new dashboard allows you to see all of your accounts in one place and gives you the ability to hide or expand the accounts you'd like to see.

| Dashboa                                        | rd          |                                    |     |              |                                                                 |                 |
|------------------------------------------------|-------------|------------------------------------|-----|--------------|-----------------------------------------------------------------|-----------------|
| Share Accounts<br>Regular S<br>Jane Test - XXX | hares       | Share Acco<br>Basic D<br>Jane Test |     |              | Loan Accounts<br>Credit Card-Secured<br>Jane Test - XXX76-L0551 |                 |
| Available                                      | Current E   |                                    | Cur | rent Balance | Due                                                             | Current Balance |
| \$0.00                                         | \$          | -\$5.00                            |     | \$0.00       | \$0.00                                                          | \$0.00          |
| Weekly S<br>\$0.00                             | Spending 0% | 9                                  |     |              |                                                                 |                 |

Options

Clicking on any of the top buttons expands the options available below.

### Transfer Money

Transfer funds from your OU Fed internal account or set up and transfer to another financial institution. Your available accounts to transfer from (including eligible lines of credit) will be options.