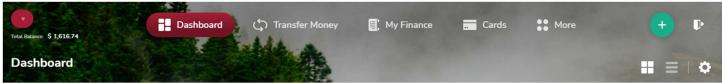

### Dashboard

The new dashboard allows you to see all of your accounts in one place and gives you the ability to hide or expand the accounts you'd like to see.

| Dashboa                                        | rd          |                                    |     |              |                                                                 |                 |
|------------------------------------------------|-------------|------------------------------------|-----|--------------|-----------------------------------------------------------------|-----------------|
| Share Accounts<br>Regular S<br>Jane Test - XXX | hares       | Share Acco<br>Basic D<br>Jane Test |     |              | Loan Accounts<br>Credit Card-Secured<br>Jane Test - XXX76-L0551 |                 |
| Available                                      | Current E   |                                    | Cur | rent Balance | Due                                                             | Current Balance |
| \$0.00                                         | \$          | -\$5.00                            |     | \$0.00       | \$0.00                                                          | \$0.00          |
| Weekly S<br>\$0.00                             | Spending 0% | 9                                  |     |              |                                                                 |                 |

Options

Clicking on any of the top buttons expands the options available below.