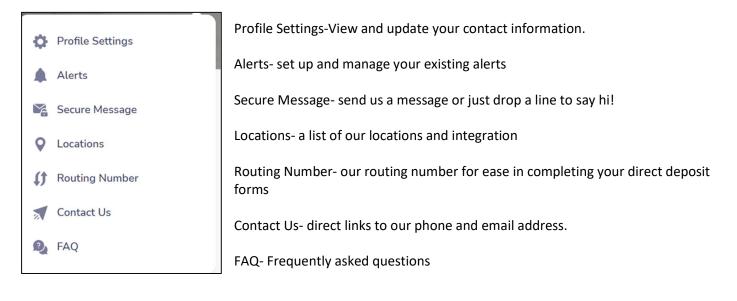

count. | Overdraft Fee | Notify me when an overdraft occurs on my account. |
| Return Item Fee                                            |               |                                                   |
| Return Item Fee                                            |               |                                                   |
|                                                            |               |                                                   |

# Customize your alert:

| Amount is less than (optional) |     |
|--------------------------------|-----|
| \$                             |     |
|                                |     |
|                                |     |
| Cancel Sav                     | /e. |
|                                | S   |

#### More Menu



### **Bill Pay**

Click on the Plus (+) sign, and choose Pay Bill. This will bring you to our FREE bill pay site where your existing payees will be available to you if you are already enrolled in this service.

You can also choose Bill Pay from the My Finance option in the header of the site.



If you are not a registered user of Bill Pay, you can register through the app and begin using this feature for your checking account.